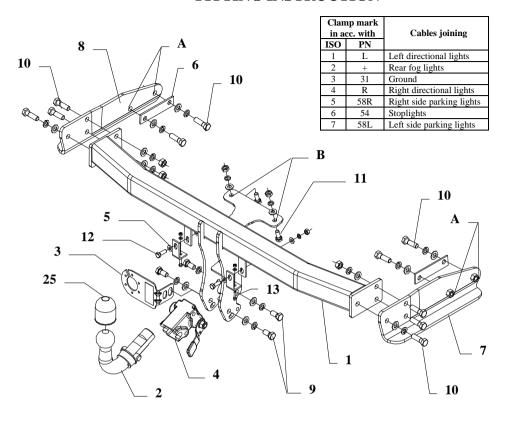

#### Towbar accessories:

| Pos. Name: Main bar ouantity: 1              | Pos Name: Right bracket ouantity: 1                   | Pos. Name: Nut 8 B  Quantity: 4  M12                        | Pos. 21 Name: Plain washer Quantity: 2 Dim.: \$\phi\$ 5,3 mm                                                                                                                                                                                                                                                                                                                                                                                                                                                                                                                                                                                                                                                                                                                                                                                                                                                                                                                                                                                                                                                                                                                                                                                                                                                                                                                                                                                                                                                                                                                                                                                                                                                                                                                                                                                                                                                                                                                                                                                                                                                                                                                                                                                                                                                                                                                            |
|----------------------------------------------|-------------------------------------------------------|-------------------------------------------------------------|-----------------------------------------------------------------------------------------------------------------------------------------------------------------------------------------------------------------------------------------------------------------------------------------------------------------------------------------------------------------------------------------------------------------------------------------------------------------------------------------------------------------------------------------------------------------------------------------------------------------------------------------------------------------------------------------------------------------------------------------------------------------------------------------------------------------------------------------------------------------------------------------------------------------------------------------------------------------------------------------------------------------------------------------------------------------------------------------------------------------------------------------------------------------------------------------------------------------------------------------------------------------------------------------------------------------------------------------------------------------------------------------------------------------------------------------------------------------------------------------------------------------------------------------------------------------------------------------------------------------------------------------------------------------------------------------------------------------------------------------------------------------------------------------------------------------------------------------------------------------------------------------------------------------------------------------------------------------------------------------------------------------------------------------------------------------------------------------------------------------------------------------------------------------------------------------------------------------------------------------------------------------------------------------------------------------------------------------------------------------------------------------|
|                                              | Pas Name: Left bracket  Ovantity: 1                   | Pos. Name: Nut 8 B  1.5  Dim.: M10                          | Pas Name: Spring washer 22 Quantity: 14 Dim.: Ø 12,2 mm                                                                                                                                                                                                                                                                                                                                                                                                                                                                                                                                                                                                                                                                                                                                                                                                                                                                                                                                                                                                                                                                                                                                                                                                                                                                                                                                                                                                                                                                                                                                                                                                                                                                                                                                                                                                                                                                                                                                                                                                                                                                                                                                                                                                                                                                                                                                 |
| Pos. 2 Name: Tow ball ouantity: 1            | Pos. Name: Bolt 8,8 B Quantity: 4 Dim.: M12x25mm      | Pos. Name: Nut 8 B Ouantity: 2 Dim.: M8                     | Pos. 23 Name: Spring washer Quantity: 2 Dim.: \$\phi\$ 10,2 mm                                                                                                                                                                                                                                                                                                                                                                                                                                                                                                                                                                                                                                                                                                                                                                                                                                                                                                                                                                                                                                                                                                                                                                                                                                                                                                                                                                                                                                                                                                                                                                                                                                                                                                                                                                                                                                                                                                                                                                                                                                                                                                                                                                                                                                                                                                                          |
| Pos. Nama: Socket plate ouantity: 1          | Pos. 10 Name: Bolt 8,8 B Quantity: 10 Dim. : M12x40mm | Pos. Name: Nut 8 B  1 7  Dim.: M5                           | Pos. 24 Name: Spring washer Quantity: 2 Dim.: \$\text{\text{\$\text{\$\grace}\$}} \text{\$\text{\$\text{\$\grace}\$}} \text{\$\text{\$\text{\$\grace}\$}} \text{\$\text{\$\text{\$\grace}\$}} \text{\$\text{\$\text{\$\grace}\$}} \text{\$\text{\$\text{\$\grace}\$}} \text{\$\text{\$\text{\$\grace}\$}} \text{\$\text{\$\text{\$\grace}\$}} \text{\$\text{\$\text{\$\grace}\$}} \text{\$\text{\$\grace}\$} \text{\$\grace\$} |
| Pos. 4 Name: Body of the automat ouantity: 1 | Pos. 1 Name: Bolt 8,8 B Quantity: 2 Dim.: M10x25mm    | Pos. Name: Plain washer  Quantity: 14  Dim.: \$\phi\$ 13 mm | Pos. Name: Ball cover Quantity: 1                                                                                                                                                                                                                                                                                                                                                                                                                                                                                                                                                                                                                                                                                                                                                                                                                                                                                                                                                                                                                                                                                                                                                                                                                                                                                                                                                                                                                                                                                                                                                                                                                                                                                                                                                                                                                                                                                                                                                                                                                                                                                                                                                                                                                                                                                                                                                       |
| Pos. Name: Handle Ovantity: 2                | Pos. 12 Name: Bolt 8,8 B Quantity: 2                  | Pos. Name: Plain washer  19 Dim.: \$\phi\$ 10,5 mm          | Pos. Name: Body plug 26 ouantity: 1                                                                                                                                                                                                                                                                                                                                                                                                                                                                                                                                                                                                                                                                                                                                                                                                                                                                                                                                                                                                                                                                                                                                                                                                                                                                                                                                                                                                                                                                                                                                                                                                                                                                                                                                                                                                                                                                                                                                                                                                                                                                                                                                                                                                                                                                                                                                                     |
| Pos. Name: Fish-plate Gountity: 2            | Pos Name: Bolt 8,8 B  Quantity: 2  Dim.: M5x20mm      | Poss Nome: Plain washer  Ouantity: 4  Dim.: \$\phi\$ 8,5 mm |                                                                                                                                                                                                                                                                                                                                                                                                                                                                                                                                                                                                                                                                                                                                                                                                                                                                                                                                                                                                                                                                                                                                                                                                                                                                                                                                                                                                                                                                                                                                                                                                                                                                                                                                                                                                                                                                                                                                                                                                                                                                                                                                                                                                                                                                                                                                                                                         |

### The instruction of the assembly

- 1. Disassemble rear bumper together with metal reinforcement and plastic filler. Reinforcement will be not used any more. Twist nuts after reinforcement to original bolts.
- 2. On the left side of the car, get off the electric box. Unscrew two bolts in side element of chassis and get it off. Bolts twist again in original points.
- 3. In chassis members are small elements which can make some problems when You try to put side brackets (pos. 7 and 8). Bend him.
- 4. Slip side brackets (pos. 7 and 8) and fix it to chassis members through original holes pos. A and fish-plates pos. 6 using bolts M12x40mm (pos. 10) loosely.
- 5. Between mounted brackets put body of the towbar (pos. 1) and fix it by bolts M12x40mm (pos. 10). Tighten all bolts.
- 6. To towbar, from upper side fix plastic filler and on the left side fix electric box.
- 7. In central part of towbar fix bumper handles (pos. 5) using bolts M8x25mm (pos. 12) and below the car through holes B using bolts M10x25mm (pos. 11).
- 8. Assemble the rear bumper after cut out fragment according to figure 2 or 3. Next fix bumper to the towbar using two bolts M5x20mm (pos. 13).
- 9. Tighten all bolts according to the torque shown in the table.
- 10. Fix body of the automat (pos. 4) and the socket plate (pos. 3) using bolts M12x25mm (pos. 9) from accessories. Place tow-ball (pos. 2) according to supplied instruction.
- 11. Connect electric wires of 7-poles socket according to the instruction of the car. (Recommend to make at authorized service station)
- 12. Complete paint layer damaged during installation.