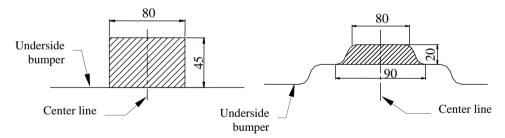

### The instruction of the assembly

- 1. Disassemble rear bumper together with metal reinforcement and plastic filler. Reinforcement will be not used any more. Twist nuts after reinforcement to original bolts.
- 2. On the left side of the car, get off the electric box. Unscrew two bolts in side element of chassis and get it off. Bolts twist again in original points.
- 3. In chassis members are small elements which can make some problems when You try to put side brackets (pos. 7 and 8). Bend him.
- 4. Slip side brackets (pos. 7 and 8) and fix it to chassis members through original holes pos. A and fish-plates pos. 6 using bolts M12x40mm (pos. 10) loosely.
- 5. Between mounted brackets put body of the towbar (pos. 1) and fix it by bolts M12x40mm (pos. 10). Tighten all bolts.
- 6. To towbar, from upper side fix plastic filler and on the left side fix electric box.
- 7. In central part of towbar fix bumper handles (pos. 5) using bolts M8x25mm (pos. 12) and below the car through holes B using bolts M10x25mm (pos. 11).
- 8. Assemble the rear bumper after cut out fragment according to figure 2 or 3. Next fix bumper to the towbar using two bolts M5x20mm (pos. 13).
- 9. Tighten all bolts according to the torque shown in the table.
- 10. Fix body of the automat (pos. 4) and the socket plate (pos. 3) using bolts M12x25mm (pos. 9) from accessories. Place tow-ball (pos. 2) according to supplied instruction.
- 11. Connect electric wires of 7-poles socket according to the instruction of the car. (Recommend to make at authorized service station)
- 12. Complete paint layer damaged during installation.

Fig. 2 Bumper cut out Ford Mayerick

Fig. 3 Bumper cut out Mazda Tribute