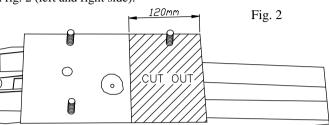

## The instruction of the assembly

- 1. Remove the floor mat from the trunk and the side covering at the left and right.
- 2. Take out the battery and remove the CD-player. **Attention!** Do not leave the vehicle without power for more than 30 minutes! If the power is disconnected for more than 30 minutes, the system will need to be reset by the dealer of the car.
- 3. Disassemble the bumper together with its aluminum reinforcement. Remove the adjustment wedges at the left and right (will not be assembled again). Cut out fragments inside of the bumper in accordance with fig. 2 (left and right side).
- Take the exhaust silencers out of the suspension rubbers at the left and right and take off the heat shield at both sides.
  In the trunk (at the