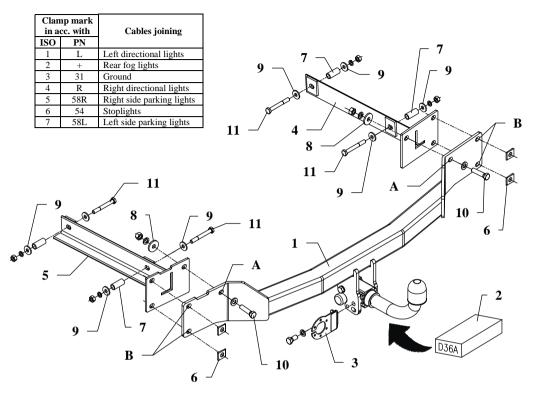

## The instruction of the assembly

- 1. Remove the floor mat from the trunk and the side covering at the left and right.
- 2. Take out the battery and remove the CD-player. **Attention!** Do not leave the vehicle without power for more than 30 minutes! If the power is disconnected for more than 30 minutes, the system will need to be reset by the dealer of the car.
- 3. Disassemble the bumper together with its aluminum reinforcement. Remove the adjustment wedges at the left and right (will not be assembled again). Cut out fragments inside of the bumper in accordance with fig. 2 (left and right side).
- Take the exhaust silencers out of the suspension rubbers at the left and right and take off the heat shield at both sides.
  In the trunk (at the

internal side of the

chassis members)

find blind holes and drill them trough (ø13mm) using a right-angle drill.

- 6. Slip side arms (pos. 4 and 5) to chassis members and fix them (in accordance with fig. 1)
  - using bolts M10x80mm (pos. 11). Use distance sleeves (pos. 7) and large washers (pos. 9).
- Apply the main bar of the towing hitch (pos. 1) to already installed side arms and fix it trough holes A using bolts M12x50mm (pos. 10). Use large washers (pos. 8).
- Install fulfillment of the bumper and heat shields. Install the bumper in points B using original bolts and cut fish-plates (pos. 6).

- Reassemble elements disassembled at points 1 and 2.
  Fix body of the automat (pos. 10)
- 11. Tighten all bolts according to the torque shown in the table.
- 12. Connect electric wires of 7-poles socket according to the instruction of the car. (Recommend to make at authorized service station).
- 13. Complete paint layer damaged during installation.