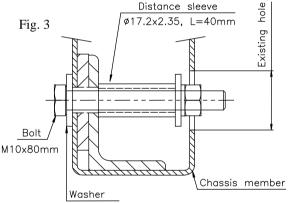

internal side of the

chassis members)

find blind holes and drill them trough (ø13mm) using a right-angle drill.

- 6. Slip side arms (pos. 4 and 5) to chassis members and fix them (in accordance with fig. 1)
  - using bolts M10x80mm (pos. 11). Use distance sleeves (pos. 7) and large washers (pos. 9).
- Apply the main bar of the towing hitch (pos. 1) to already installed side arms and fix it trough holes A using bolts M12x50mm (pos. 10). Use large washers (pos. 8).
- Install fulfillment of the bumper and heat shields. Install the bumper in points B using original bolts and cut fish-plates (pos. 6).