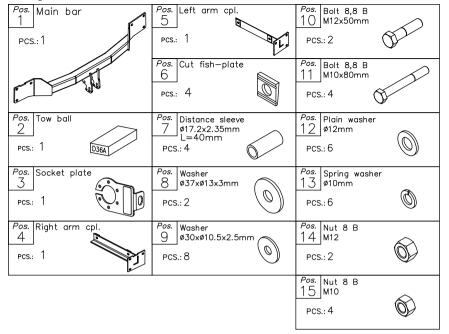

## FITTING INSTRUCTION

This towing hitch is designed to assembly in following cars: **MERCEDES S-CLASS** produced since 1999 till 2005, catalogue no. **D36A** and is prepared to tow trailers max total weight **2100 kg** and max vertical load **85 kg**.

| Torque settings for nuts and bolts (8,8): |                     |                     |
|-------------------------------------------|---------------------|---------------------|
| <b>M6 -</b> 11 Nm                         | <b>M8 -</b> 25 Nm   | <b>M10 -</b> 50 Nm  |
| <b>M12 -</b> 87 Nm                        | <b>M14 -</b> 138 Nm | <b>M16</b> - 210 Nm |

internal side of the

chassis members)

find blind holes and drill them trough (ø13mm) using a right-angle drill.

- 6. Slip side arms (pos. 4 and 5) to chassis members and fix them (in accordance with fig. 1)
  - using bolts M10x80mm (pos. 11). Use distance sleeves (pos. 7) and large washers (pos. 9).
- Apply the main bar of the towing hitch (pos. 1) to already installed side arms and fix it trough holes A using bolts M12x50mm (pos. 10). Use large washers (pos. 8).
- Install fulfillment of the bumper and heat shields. Install the bumper in points B using original bolts and cut fish-plates (pos. 6).

- Reassemble elements disassembled at points 1 and 2.
  Fix body of the automat (pos. 10)
- 11. Tighten all bolts according to the torque shown in the table.
- 12. Connect electric wires of 7-poles socket according to the instruction of the car. (Recommend to make at authorized service station).
- 13. Complete paint layer damaged during installation.