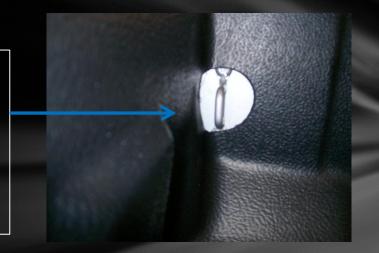

### TOYOTA HILUX '06+ DOUBLE CAB <u>UNDER RAIL BEDLINER</u>

Access to Front and Rear Tie-downs

> Regular Rugged Liner Bedliner includes 3 dimples for each tie-down giving the customer more options for tie-down access. (see options)

#### TOYOTA HILUX '06+ DOUBLE CAB <u>UNDER RAIL BEDLINER</u>

Center hole can be used as guide to cut a 2 <sup>1</sup>/2" circular hole to expose tie-down front or rear.

Outer holes can be used as guide to cut a 3/4" circular holes. <u>Tie-down has to</u> <u>be removed and</u> <u>re-installed over</u> <u>the Bedliner</u> OPTIONAL INSTALLATION KIT, PART NUMBER = LIK 34 (sold separately)