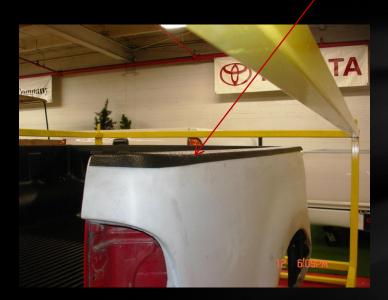

#### TOYOTA HILUX '06 DOUBLE CAB RUGGED COVER

#### Hard Folding Tonneau Cover Installation is simple, quick, and easy.

Easy on or off in less than six minutes
Completely assembled in the box - no loose parts
No tools required
Drive with the cover in the open or closed position
Sleek appearance improves gas mileage