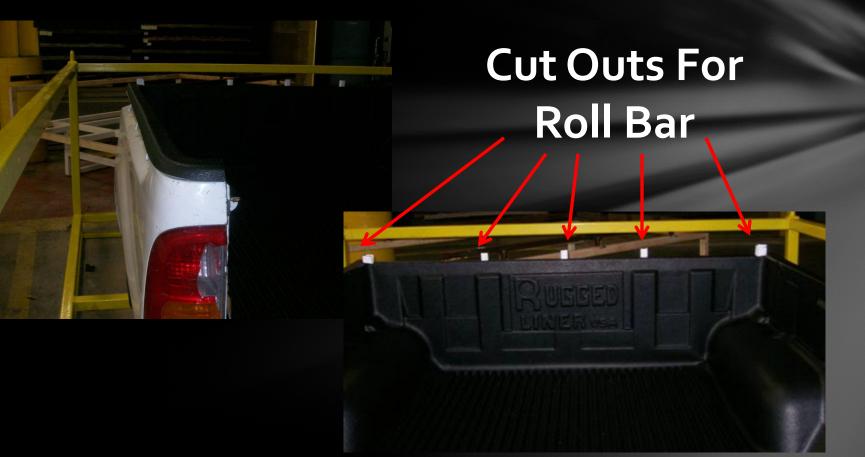

#### **TOYOTA HILUX DOUBLE CAB '06 + OVER RAIL BEDLINER**

Rail Protection

#### **TOYOTA HILUX DOUBLE CAB '06 + OVER RAIL BEDLINER**

Access to Front and Rear Tie-downs

Regular Rugged Liner Bedliner includes 3 dimples for each tie-down giving the customer more options for tie-down access. (see options)

#### **TOYOTA HILUX DOUBLE CAB '06+ OVER RAIL BED LINER**

Center hole can be used as guide to cut a  $2\frac{1}{2}''$ circular hole to expose tie-down front or rear.

Outer holes can be used as guide to cut 3/4''circular holes. <u>Tie-down has to</u> be removed and re-installed over the Bedliner

KIT, PART NUMBER = LIK 34 (sold separately) USED FOR Hilux 'o6+ FRONT TIE-DOWNS