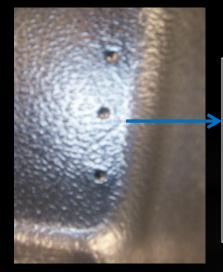

#### **TOYOTA HILUX DOUBLE CAB '06 + OVER RAIL BEDLINER**

Access to Front and Rear Tie-downs

Regular Rugged Liner Bedliner includes 3 dimples for each tie-down giving the customer more options for tie-down access. (see options)

#### **TOYOTA HILUX DOUBLE CAB '06+ OVER RAIL BED LINER**

Center hole can be used as guide to cut a  $2\frac{1}{2}''$ circular hole to expose tie-down front or rear.

Outer holes can be used as guide to cut 3/4''circular holes. <u>Tie-down has to</u> be removed and re-installed over the Bedliner

KIT, PART NUMBER = LIK 34 (sold separately) USED FOR Hilux 'o6+ FRONT TIE-DOWNS