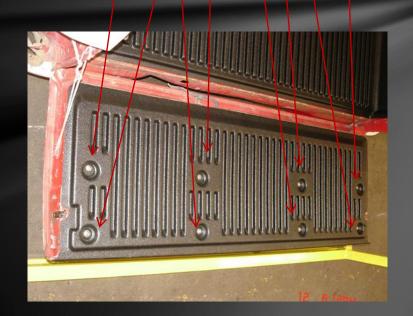

# Tailgate with 8 attachment points using factory screws

## Tailgate with 8 attachment points using factory screws

Front logo can be replaced with your personalized company logo