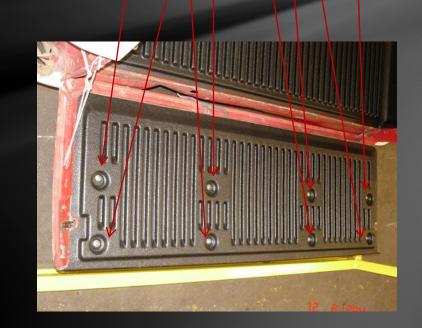

#### Bedliner with 4 attachment points using plastic clips provided

# Tailgate with 8 attachment points using factory screws