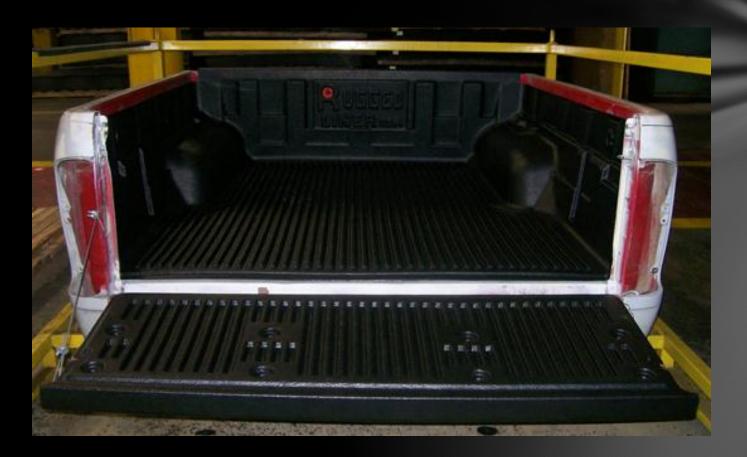

o Front and Rear Tie-downs

Regular Rugged Liner Bedliner includes 3 dimples for each tie-down giving the customer more options for tie-down access. (see options)





#### **TOYOTA HILUX DOUBLE CAB '06+ OVER RAIL BED LINER**



Center hole can be used as guide to cut a  $2\frac{1}{2}''$ circular hole to expose tie-down front or rear.





Outer holes can be used as guide to cut 3/4''circular holes. <u>Tie-down has to</u> be removed and re-installed over the Bedliner

KIT, PART NUMBER = LIK 34 (sold separately) USED FOR Hilux 'o6+ FRONT TIE-DOWNS



#### **TOYOTA HILUX DOUBLE CAB '06 + OVER RAIL BEDLINER**

#### Bedliner with 4 attachment points using plastic clips provided

# Tailgate with 8 attachment points using factory screws







# TOYOTA HILUX '06+ DOUBLE CAB UNDER RAIL BEDLINER





## TOYOTA HILUX '06+ DOUBLE CAB UNDER RAIL BEDLINER





### TOYOTA HILUX '06+ DOUBLE CAB <u>UNDER RAIL BEDLINER</u>



Access to Front and Rear Tie-downs

> Regular Rugged Liner Bedliner includes 3 dimples for each tie-down giving the customer more options for tie-down access. (see options)





#### TOYOTA HILUX '06+ DOUBLE CAB <u>UNDER RAIL BEDLINER</u>



Center hole can be used as guide to cut a 2 <sup>1</sup>/2" circular hole to expose tie-down front or rear.





Outer holes can be used as guide to cut a 3/4" circular holes. <u>Tie-down has to</u> <u>be removed and</u> <u>re-installed over</u> <u>the Bedliner</u> OPTIONAL INSTALLATION KIT, PART NUMBER = LIK 34 (sold separately)



### TOYOTA HILUX '06+ DOUBLE CAB <u>UNDER RAIL BEDLINER</u>

## Tailgate with 8 attachment points u