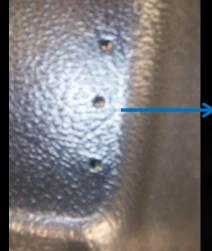

#### **TOYOTA HILUX DOUBLE CAB '06 + OVER RAIL BEDLINER**

Access to Front and Rear Tie-downs

Regular Rugged Liner Bedliner includes 3 dimples for each tie-down giving the customer more options for tie-down access. (see options)

#### **TOYOTA HILUX DOUBLE CAB '06+ OVER RAIL BED LINER**

Center hole can be used as guide to cut a  $2\frac{1}{2}''$ circular hole to expose tie-down front or rear.

Outer holes can be used as guide to cut 3/4''circular holes. <u>Tie-down has to</u> be removed and re-installed over the Bedliner