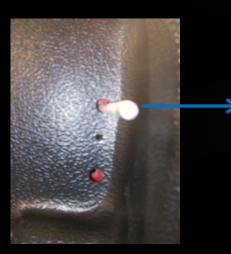

#### **TOYOTA HILUX DOUBLE CAB '06+ OVER RAIL BED LINER**

Center hole can be used as guide to cut a  $2\frac{1}{2}''$ circular hole to expose tie-down front or rear.

Outer holes can be used as guide to cut 3/4''circular holes. <u>Tie-down has to</u> be removed and re-installed over the Bedliner

KIT, PART NUMBER = LIK 34 (sold separately) USED FOR Hilux 'o6+ FRONT TIE-DOWNS