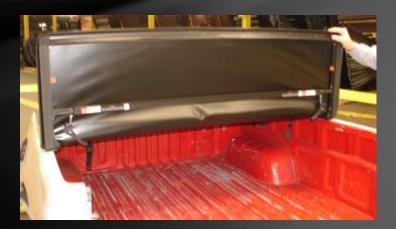

## TOÝOTA HILUX '06 DOUBLE CAB RUGGED COVER VINYL FOLDING

#### Features and Benefits

Easy on or off in less than three minutes

Completely assembled in the box - no loose parts

No tools required - patent pending quick clamp system

Drive with the cover in the open or closed position

## TOYOTA HILUX '06 DOUBLE CAB RUGGED COVER VINYL FOLDING

Installation is simple, quick, and easy

No assembly or drilling required 1. Place the cover on front of truck bed

- 2. Secure front clamps
- 3. Attach safety straps
- 4. Undo both clips so cover can be unfolded
- 5. Unfold first section
- 6. Unfold second section
- 7. Cover is laying down flat
- 8. Secure rear clamps for a tight fit