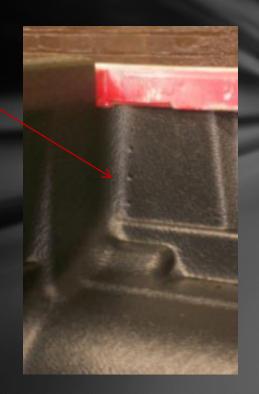

#### **TOYOTA HILUX DOUBLE CAB '06 + OVER RAIL BEDLINER**

Access to Front and Rear Tie-downs

Regular Rugged Liner Bedliner includes 3 dimples for each tie-down giving the customer more options for tie-down access. (see options)

#### **TOYOTA HILUX DOUBLE CAB '06+ OVER RAIL BED LINER**

Center hole can be used as guide to cut a  $2\frac{1}{2}''$ circular hole to expose tie-down front or rear.

Outer holes can be used as guide to cut 3/4''circular holes. <u>Tie-down has to</u> be removed and re-installed over the Bedliner