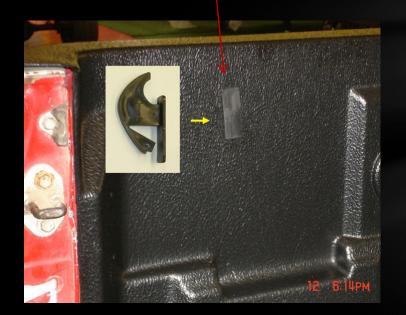

#### Bedliner with 4 attachment points using plastic clips provided

# Tailgate with 8 attachment points using factory screws