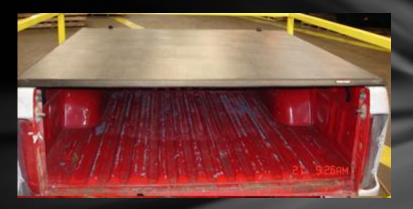

#### Hard Folding Tonneau Cover Installation is simple, quick, and easy.

Easy on or off in less than six minutes
Completely assembled in the box - no loose parts
No tools required
Drive with the cover in the open or closed position
Sleek appearance improves gas mileage

### **TOYOTA HILUX DOUBLE CAB '06 +**

## BEDLINERS