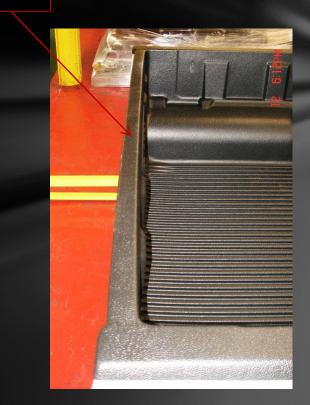

## TOYOTA HILUX '06 DOUBLE CAB



## **PRODUCT LINE**



#### TOYOTA HILUX '06 DOUBLE CAB RUGGED COVER

#### Hard Folding Tonneau Cover Installation is simple, quick, and easy.

Easy on or off in less than six minutes
Completely assembled in the box - no loose parts
No tools required
Drive with the cover in the open or closed position
Sleek appearance improves gas mileage





### **TOYOTA HILUX DOUBLE CAB '06 +**



## BEDLINERS



#### **TOYOTA HILUX DOUBLE CAB '06 + OVER RAIL BEDLINER**

Rail Protection







#### **TOYOTA HILUX DOUBLE CAB '06 + OVER RAIL BEDLINER**



Access to Front and Rear Tie-downs

Regular Rugged Liner Bedliner includes 3 dimples for each tie-down giving the customer more options for tie-down access. (see options)





#### **TOYOTA HILUX DOUBLE CAB '06+ OVER RAIL BED LINER**



Center hole can be used as guide to cut a  $2\frac{1}{2}''$ circular hole to expose tie-down front or rear.





Outer holes can be used as guide to cut 3/4''circular holes. <u>Tie-down has to</u> be removed and re-installed over the Bedliner

KIT, PART NUMBER = LIK 34 (sold separately) USED FOR Hilux 'o6+ FRONT TIE-DOWNS



#### **TOYOTA HILUX DOUBLE CAB '06 + OVER RAIL BEDLINER**

#### Bedliner with 4 attachment points using plastic clips provided

# Tailgate with 8 attachment points using f