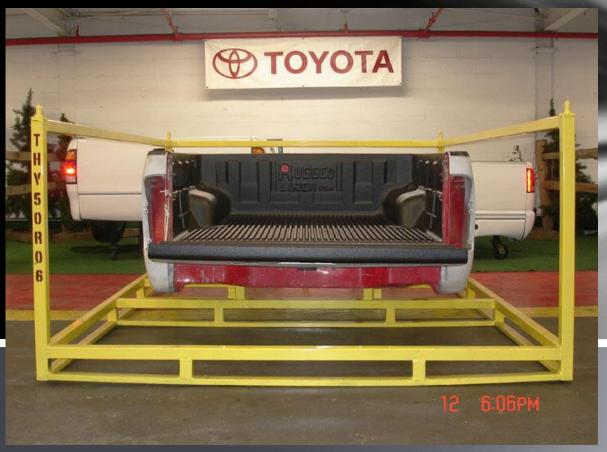

## THVHO5ORo6 <u>TOYOTA HILUX</u> WITH HOOKS OUTSIDE

# THVH050R06

# THVHO5OR06