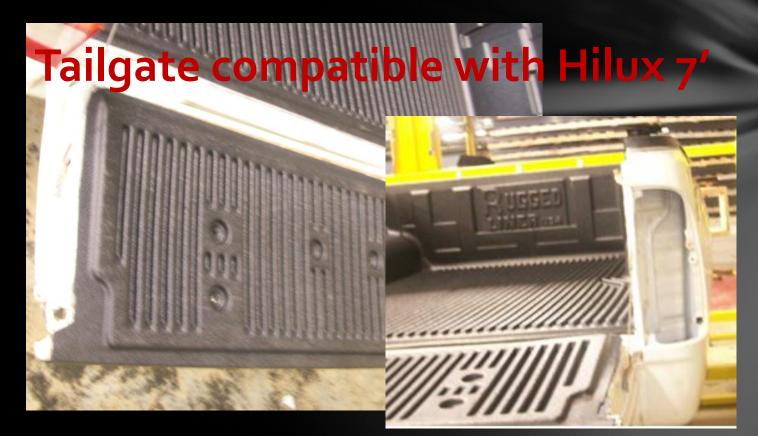

Tailgate lock can provide additional security

Sleek appearance improves gas mileage

Safety strap included

<u>Can be combined with Rugged Liner</u> <u>Under Rail Bedliner</u>