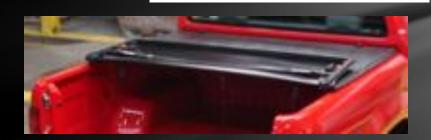

## TOÝOTA HILUX '06 DOUBLE CAB RUGGED COVER VINYL FOLDING

## TOYOTA HILUX '06 DOUBLE CAB RUGGED COVER VINYL FOLDING

Installation is simple, quick, and easy

No assembly or drilling required 1. Place the cover on front of truck bed

- 2. Secure front clamps
- 3. Attach safety straps
- 4. Undo both clips so cover can be unfolded
- 5. Unfold first section
- 6. Unfold second section
- 7. Cover is laying down flat
- 8. Secure rear clamps for a tight fit