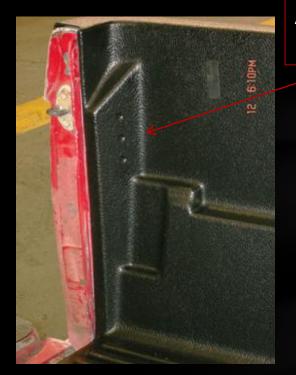

#### **TOYOTA HILUX DOUBLE CAB '06 + OVER RAIL BEDLINER**

Access to Front and Rear Tie-downs

Regular Rugged Liner Bedliner includes 3 dimples for each tie-down giving the customer more options for tie-down access. (see options)

#### **TOYOTA HILUX DOUBLE CAB '06+ OVER RAIL BED LINER**

Center hole can be used as guide to cut a  $2\frac{1}{2}''$ circular hole to expose tie-down front or rear.

Outer holes can be used as guide to cut 3/4''circular holes. <u>Tie-down has to</u> be removed and re-installed over the Bedliner