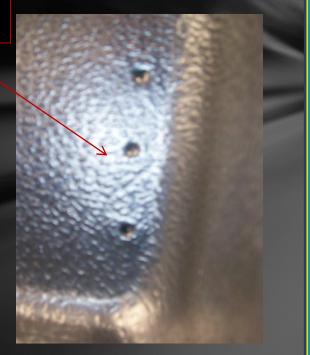

#### **TOYOTA HILUX DOUBLE CAB '06 + OVER RAIL BEDLINER**

Access to Front and Rear Tie-downs

Regular Rugged Liner Bedliner includes 3 dimples for each tie-down giving the customer more options for tie-down access. (see options)

#### **TOYOTA HILUX DOUBLE CAB '06+ OVER RAIL BED LINER**

Center hole can be used as guide to cut a  $2\frac{1}{2}''$ circular hole to expose tie-down front or rear.

Outer holes can be used as guide to cut 3/4''circular holes. <u>Tie-down has to</u> be removed and re-installed over the Bedliner