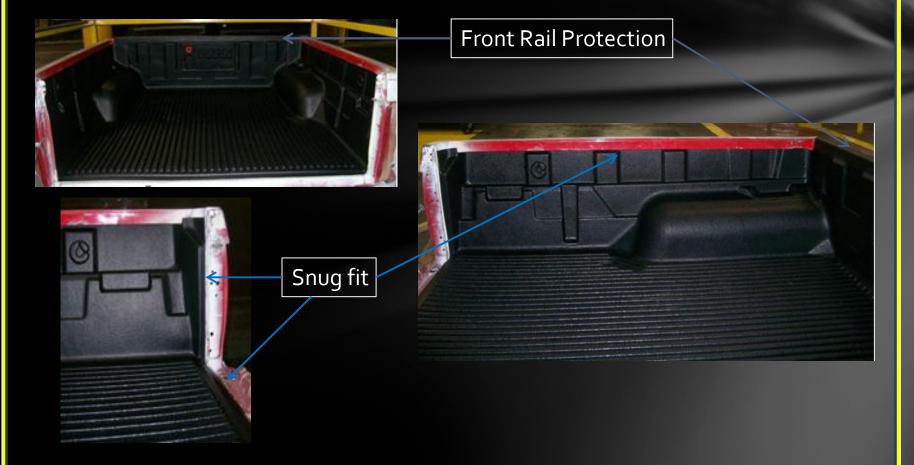

includes 3 dimples for each tie-down giving the customer more options for tie-down access. (see options)





#### **TOYOTA HILUX DOUBLE CAB '06+ OVER RAIL BED LINER**



Center hole can be used as guide to cut a  $2\frac{1}{2}''$ circular hole to expose tie-down front or rear.





Outer holes can be used as guide to cut 3/4''circular holes. <u>Tie-down has to</u> be removed and re-installed over the Bedliner

KIT, PART NUMBER = LIK 34 (sold separately) USED FOR Hilux 'o6+ FRONT TIE-DOWNS



#### **TOYOTA HILUX DOUBLE CAB '06 + OVER RAIL BEDLINER**

#### Bedliner with 4 attachment points using plastic clips provided

# Tailgate with 8 attachment points using factory screws







# TOYOTA HILUX '06+ DOUBLE CAB UNDER RAIL BEDLINER





## TOYOTA HILUX '06+ DOUBLE CAB UNDER RAIL BEDLINER





### TOYOTA HILUX '06+ DOUBLE CAB <u>UNDER RAIL BEDLINER</u>



Access to Front and Rear Tie-downs

> Regular Rugged Liner Bedliner includes 3 dimples for each tie-down giving the customer more options for tie-down access. (see options)





#### TOYOTA HILUX '06+ DOUBLE CAB <u>UNDER RAIL BEDLINER</u>



Center hole can be used as guide to cut a 2 <sup>1</sup>/2" circular hole to expose tie-down front or rear.





Outer holes can be used as guide to cut a 3/4" circular holes. <u>Tie-down has to</u> <u>be removed and</u> <u>re-installed over</u> <u>the Bedliner</u> OPTIONAL INSTALLATION KIT, PART NUMBER = LIK 34 (sold separately)



### TOYOTA HILUX '06+ DOUBLE CAB <u>UNDER RAIL BEDLINER</u>

## Tailgate with 8 attachment points using factory screws





Front logo can be replaced with