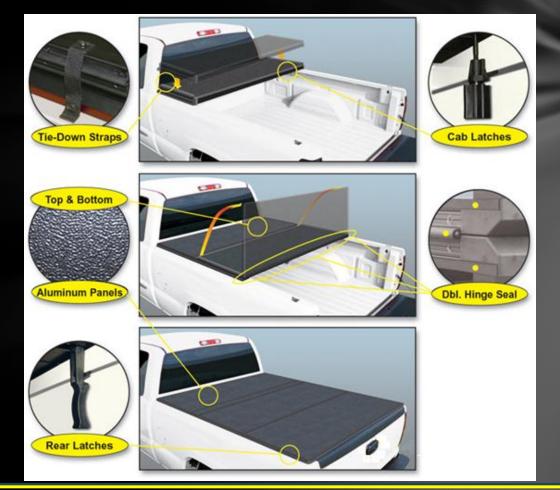

#### Hard Folding Tonneau Cover Installation is simple, quick, and easy.

Easy on or off in less than six minutes
Completely assembled in the box - no loose parts
No tools required
Drive with the cover in the open or closed position
Sleek appearance improves gas mileage

#### Features and Benefits

Easy on or off in less than three minutes

Completely assembled in the box - no loose parts

No tools required - patent pending quick clamp system

Drive with the cover in the open or closed position

## TOYOTA HILUX '06 DOUBLE CAB RUGGED COVER VINYL FOLDING

Installation is simple, quick, and easy

No assembly or drilling required 1. Place the cover on front of truck bed

- 2. Secure front clamps
- 3. Attach safety straps
- 4. Undo both clips so cover can be unfolded
- 5. Unfold first section
- 6. Unfold second section
- 7. Cover is laying down flat
- 8. Secure rear clamps for a tight fit