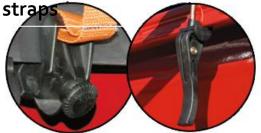

#### Features and Benefits

Easy on or off in less than three minutes

Completely assembled in the box - no loose parts

No tools required - patent pending quick clamp system

Drive with the cover in the open or closed position

Tailgate lock can provide additional security

Sleek appearance improves gas mileage

Safety strap included

<u>Can be combined with Rugged Liner</u> <u>Under Rail Bedliner</u>