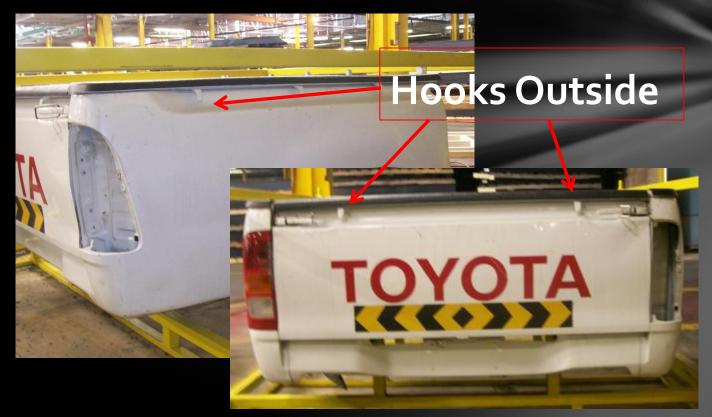

## THVHO5ORo6 <u>TOYOTA HILUX</u> WITH HOOKS OUTSIDE

# THVH050R06

# THVHO5OR06