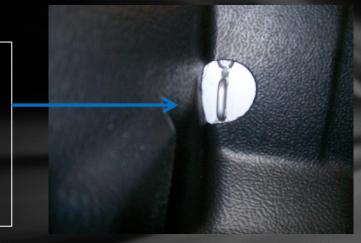

#### **TOYOTA HILUX DOUBLE CAB '06 + OVER RAIL BEDLINER**

Access to Front and Rear Tie-downs

Regular Rugged Liner Bedliner includes 3 dimples for each tie-down giving the customer more options for tie-down access. (see options)

#### **TOYOTA HILUX DOUBLE CAB '06+ OVER RAIL BED LINER**

Center hole can be used as guide to cut a  $2\frac{1}{2}''$ circular hole to expose tie-down front or rear.

Outer holes can be used as guide to cut 3/4''circular holes. <u>Tie-down has to</u> be removed and re-installed over the Bedliner