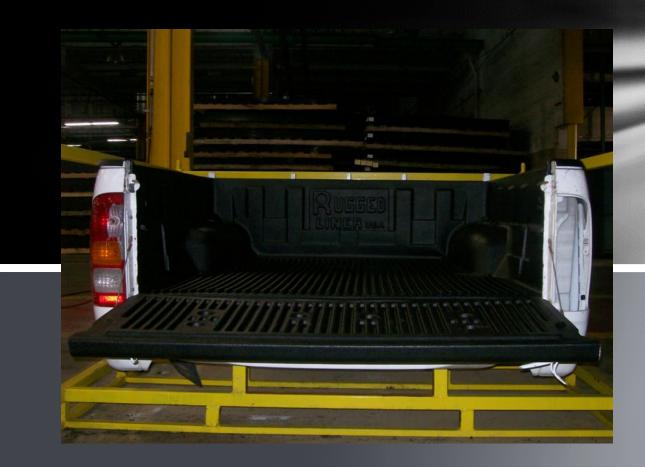

# TOYOTA HILUX '06+ DOUBLE CAB UNDER RAIL BEDLINER

## TOYOTA HILUX '06+ DOUBLE CAB UNDER RAIL BEDLINER

### TOYOTA HILUX '06+ DOUBLE CAB <u>UNDER RAIL BEDLINER</u>

Access to Front and Rear Tie-downs

> Regular Rugged Liner Bedliner includes 3 dimples for each tie-down giving the customer more options for tie-down access. (see options)

#### TOYOTA HILUX '06+ DOUBLE CAB <u>UNDER RAIL BEDLINER</u>

Center hole can be used as guide to cut a 2 <sup>1</sup>/2" circular hole to expose tie-down front or rear.

Outer holes can be used as guide to cut a 3/4" circular holes. <u>Tie-down has to</u> <u>be removed and</u> <u>re-installed over</u> <u>the Bedliner</u> OPTIONAL INSTALLATION KIT, PART NUMBER = LIK 34 (sold separately)

### TOYOTA HILUX '06+ DOUBLE CAB <u>UNDER RAIL BEDLINER</u>