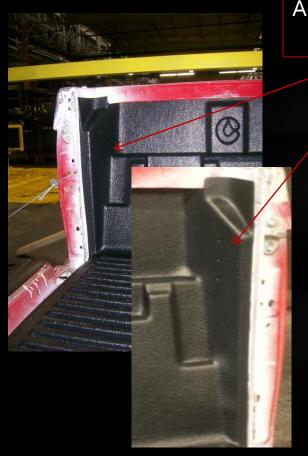

#### **TOYOTA HILUX DOUBLE CAB '06 + OVER RAIL BEDLINER**

Access to Front and Rear Tie-downs

Regular Rugged Liner Bedliner includes 3 dimples for each tie-down giving the customer more options for tie-down access. (see options)

#### **TOYOTA HILUX DOUBLE CAB '06+ OVER RAIL BED LINER**

Center hole can be used as guide to cut a  $2\frac{1}{2}''$ circular hole to expose tie-down front or rear.

Outer holes can be used as guide to cut 3/4''circular holes. <u>Tie-down has to</u> be removed and re-installed over the Bedliner