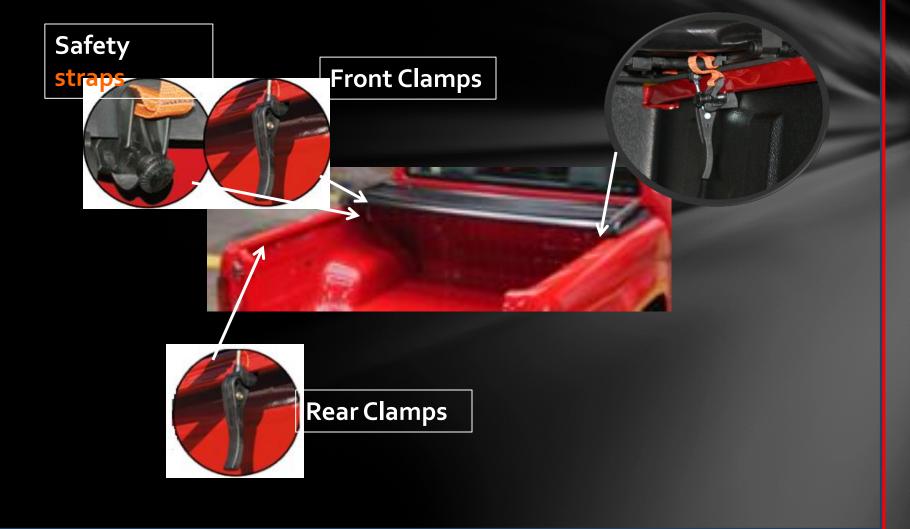

Tailgate lock can provide additional security

Sleek appearance improves gas mileage

Safety strap included

<u>Can be combined with Rugged Liner</u> <u>Under Rail Bedliner</u>

## TOYOTA HILUX '06 DOUBLE CAB RUGGED COVER VINYL FOLDING

Installation is simple, quick, and easy

No assembly or drilling required 1. Place the cover on front of truck bed

- 2. Secure front clamps
- 3. Attach safety straps
- 4. Undo both clips so cover can be unfolded
- 5. Unfold first section
- 6. Unfold second section
- 7. Cover is laying down flat
- 8. Secure rear clamps for a tight fit