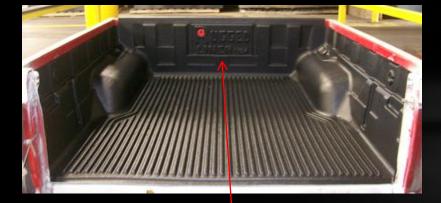

## Tailgate with 8 attachment points using factory screws

Front logo can be replaced with your personalized company logo