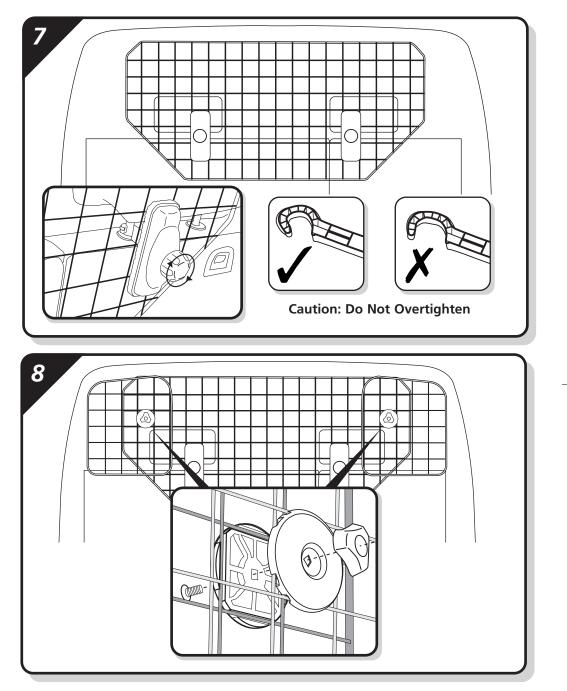

## Headrest Dog Guard Fitting Instructions K9E/Laika

Please follow instructions carefully to ensure the safety of yourself and your passengers. The initial assembly and fitting of this dog guard will take approximately 10 minutes. Before you begin: