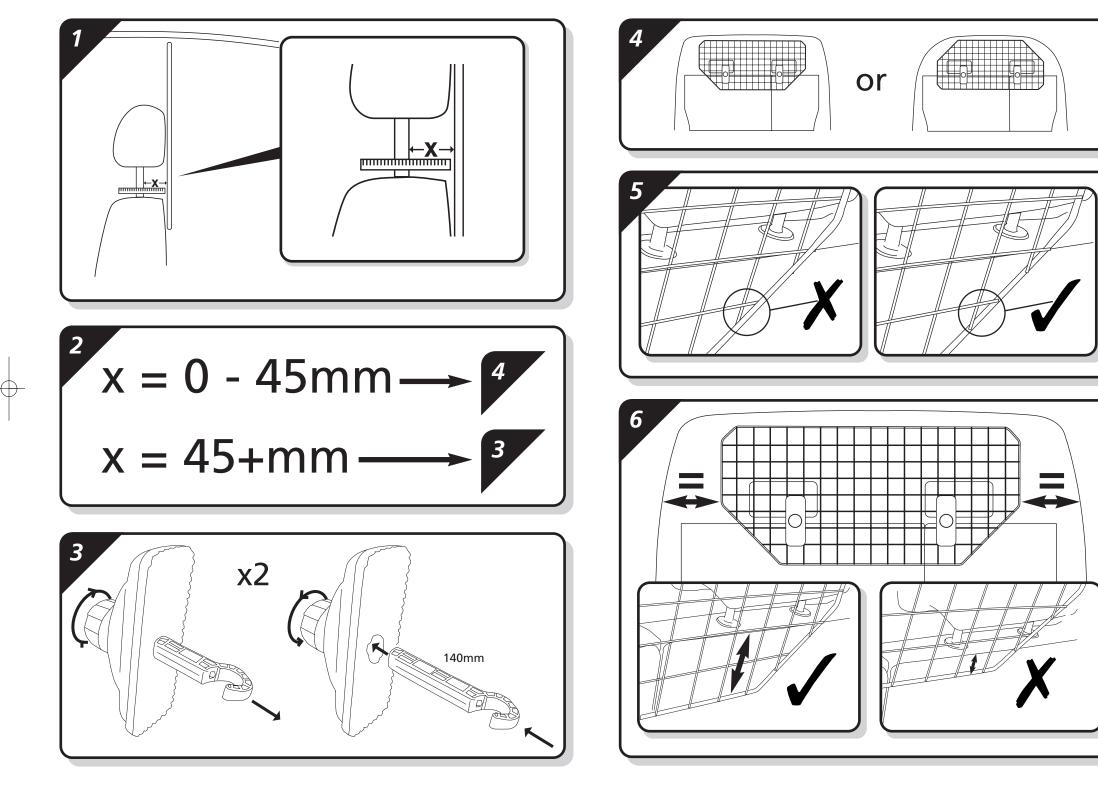

## Headrest Dog Guard Fitting Instructions K9E/Laika

Please follow instructions carefully to ensure the safety of yourself and your passengers. The initial assembly and fitting of this dog guard will take approximately 10 minutes. Before you begin: