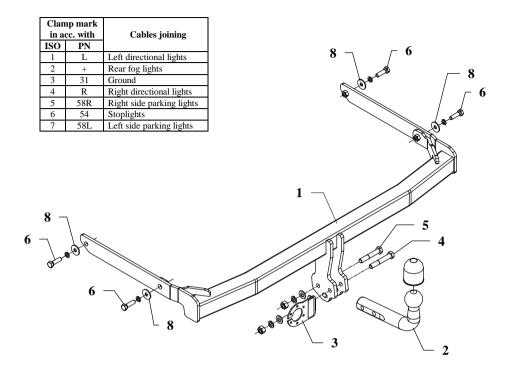

#### FITTING INSTRUCTION

Fig. 1

This towbar is designed to assembly in following cars: **FORD FIESTA, 3/5 doors**, produced since 01.2002 till 2008, catalogue number **C42** and is prepared to tow trailers max total weight **900 kg** and max vertical load **50 kg**.

## The instruction of the assembly

- 1. Disassemble the rear bumper.
- 2. Slide the towbar (pos. 1) to the chassis member and fit it using M10x35mm (pos. 6) supplied with the towbar.
- 3. Cut the bumper according to the fig. 2 and then reassemble it
- 4. Reassemble the rear bumper.
- 5. Position the ball of towbar (pos. 2) with socket plate (pos. 3) and fix with M12x75mm (pos 4) and M12x70mm (pos. 5) bolts supplied with the towbar.
- 6. Tighten all nuts and bolts according to the torque shown in the table.
- 7. Connect the electric wires according to the instructions of the car.
- 8. Complete the paint cover of towbar (during the mounting paint cover could be destroyed).

| Torque settings for nuts and bolts (8,8): |                     |                     |  |
|-------------------------------------------|---------------------|---------------------|--|
| <b>M6 -</b> 11 Nm                         | <b>M8 -</b> 25 Nm   | <b>M10 -</b> 50 Nm  |  |
| <b>M12 -</b> 87 Nm                        | <b>M14</b> - 138 Nm | <b>M16</b> - 210 Nm |  |