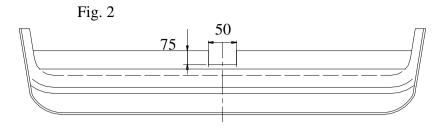

## The instruction of the assembly

- 1. Disassemble the rear bumper.
- 2. Slide the towbar (pos. 1) to the chassis member and fit it using M10x35mm (pos. 6) supplied with the towbar.
- 3. Cut the bumper according to the fig. 2 and then reassemble it
- 4. Reassemble the rear bumper.
- 5. Position the ball of towbar (pos. 2) with socket plate (pos. 3) and fix with M12x75mm (pos 4) and M12x70mm (pos. 5) bolts supplied with the towbar.
- 6. Tighten all nuts and bolts according to the torque shown in the table.
- 7. Connect the electric wires according to the instructions of the car.
- 8. Complete the paint cover of towbar (during the mounting paint cover could be destroyed).