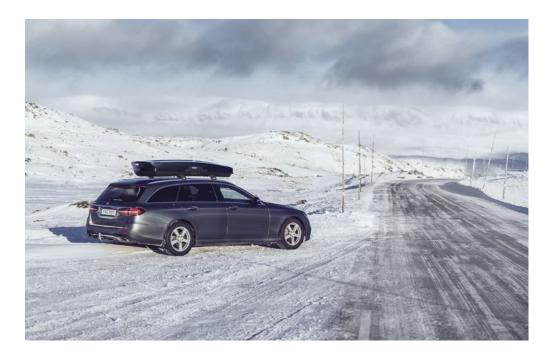

## **Thule Motion XT Alpine**

Stylish and spacious roof-mounted cargo box, optimized for ease of use.

Thule Motion XT Alpine is the perfect companion when you want to carry lots of luggage and outdoor gear, but still have a low-profile box. It has an integrated design that makes the box look like it's part of your car, and a size and shape that is ideal for transporting all of your winter sport gear (including skis up to 215 cm long).

Thule Motion XT Alpine is securely and rapidly mounted to the roof rack with the PowerClick quick-mount system, which can now also mount to wider roof bars. The integrated torque indicator "clicks" when it's properly tightened, and the one-handed operation makes it easy to securely attach the box to the roof rack. DualSide opening provides easy access to all areas of the box, from either side of the vehicle. Thanks to the grip-friendly outer lift handle and optimized lid-lifters, the lid opens and closes smoothly, while the SlideLock system automatically locks the lid in place as soon as the box has been closed.