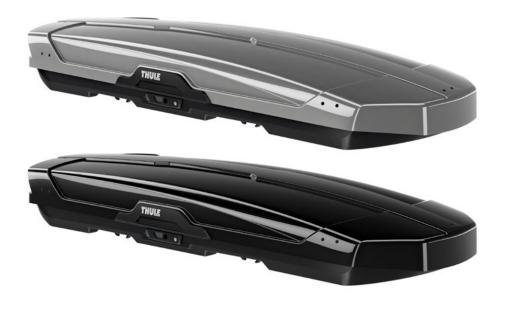

## **Thule Motion XT Alpine**

Stylish and spacious roof-mounted cargo box, optimized for ease of use.

Thule Motion XT Alpine is the perfect companion when you want to carry lots of luggage and outdoor gear, but still have a low-profile box. It has an integrated design that makes the box look like it's part of your car, and a size and shape that is ideal for transporting all of your winter sport gear (including skis up to 215 cm long).

Thule Motion XT Alpine is securely and rapidly mounted to the roof rack with the PowerClick quick-mount system, which can now also mount to wider roof bars. The integrated torque indicator "clicks" when it's properly tightened, and the one-handed operation makes it easy to securely attach the box to the roof rack. DualSide opening provides easy access to all areas of the box, from either side of the vehicle. Thanks to the grip-friendly outer lift handle and optimized lid-lifters, the lid opens and closes smoothly, while the SlideLock system automatically locks the lid in place as soon as the box has been closed.

| Item Description                    | <b>Availability</b> | Item#  | UPC/EAN      |
|-------------------------------------|---------------------|--------|--------------|
| Thule Motion XT Alpine Titan Glossy | 1 Sep 2017          | 629500 | 091021740068 |
| Thule Motion XT Alpine Black Glossy | 1 Sep 2017          | 629501 | 091021740278 |