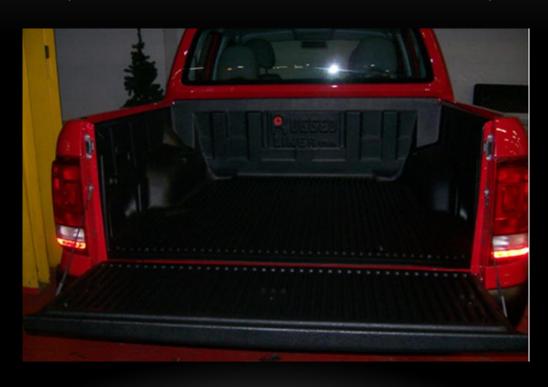

### VW AMAROK



### **RUGGED LINER LINE OF PRODUCTS**



## VW AMAROK SINGLE CAB OVER RAIL BEDLINER





### VWAMAROK SINGLE CAB







#### VW AMAROK Double Cab OVER RAIL BEDLINER

#### **Rail Protection**







#### VVV AMAROK Double Cab OVER RAIL BEDLINER



Access to 12V plug and Tie-downs

Access to Front Tie-downs





OPTIONAL INSTALLATION KIT LIK 34
TO COVER REAR TIE-DOWN AND 12v HOLES

- 2 pc. 2x4 Rubber Oval Plug
- 1 pc. 2 ½" Rubber Plug



#### VW AMAROK Double Cab OVER RAIL BEDLINER



Tailgate with 5 attachment points using factory screws





#### AMAROK DOUBLE CAB UNDER RAIL BEDLINER





#### AMAROK DOUBLE CAB UNDER RAIL BEDLINER



Front logo can be replaced with your personalized company logo

Tailgate with 5 attachment points using factory screws





#### AMAROK DOUBLE CAB UNDER RAIL BEDLINER



Access to Front Tie-downs





Access to Side Tie-downs

### UGGED

### VW AMAROK HARD FOLDING TONNEAU COVER



#### **Features and Benefits**

- Easy on or off in less than six minutes
- Small assembly and drilling required
- Completely assembled in the box no loose parts
- Drive with the cover in the open or closed position
- Sleek appearance improves gas mileage
- Can be combined with Rugged Liner Under Rail
  Bedliner



# VW AMAROK DOUBLE CAB RUGGED COVER VINYL FOLDING





# VW AMAROK DOUBLE CAB RUGGED COVER VINYL FOLDING

#### **Features and Benefits**

- Easy on or