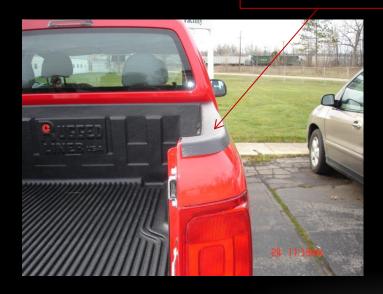

### VW AMAROK



### **RUGGED LINER LINE OF PRODUCTS**



## VW AMAROK SINGLE CAB OVER RAIL BEDLINER





### VWAMAROK SINGLE CAB







#### VW AMAROK Double Cab OVER RAIL BEDLINER

#### **Rail Protection**







#### VVV AMAROK Double Cab OVER RAIL BEDLINER



Access to 12V plug and Tie-downs

Access to Front Tie-downs





OPTIONAL INSTALLATION KIT LIK 34
TO COVER REAR TIE-DOWN AND 12v HOLES

- 2 pc. 2x4 Rubber Oval Plug
- 1 pc. 2 ½" Rubber Plug



#### VW AMAROK Double Cab OVER RAIL BEDLINER



Tailgate with 5 attachment points using factory screws





#### AMAROK DOUBLE CAB UNDER RAIL BEDLINER





#### AMAROK DOUBLE CAB UNDER RAIL BEDLINER



Front logo can be replaced with your personalized company logo

Tailgate with 5 attachment points using factory screws





#### AMAROK DOUBLE CAB UNDER RAIL BEDLINER



Access to Front Tie-downs





Access to Side Tie-downs

### UGGED

### VW AMAROK HARD FOLDING TONNEAU COVER



#### **Features and Benefits**

- Easy on or off in less than six mi