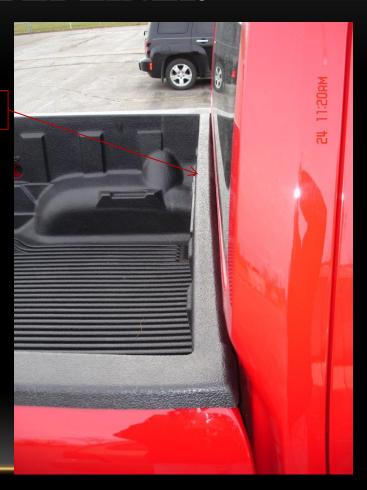

### VW AMAROK



### **RUGGED LINER LINE OF PRODUCTS**



## VW AMAROK SINGLE CAB OVER RAIL BEDLINER





### VWAMAROK SINGLE CAB







#### VW AMAROK Double Cab OVER RAIL BEDLINER

#### **Rail Protection**







#### VVV AMAROK Double Cab OVER RAIL BEDLINER



Access to 12V plug and Tie-downs

Access to Front Tie-downs





OPTIONAL INSTALLATION KIT LIK 34
TO COVER REAR TIE-DOWN AND 12v HOLES

- 2 pc. 2x4 Rubber Oval Plug
- 1 pc. 2 ½" Rubber Plug



#### VW AMAROK Double Cab OVER RAIL BEDLINER



Tailgate with 5 attachment points using factory screws





#### AMAROK DOUBLE CAB UNDER RAIL BEDLINER





#### AMAROK DOUBLE CAB UNDER RAIL BEDLINER



Front logo can be replaced with your personalized company logo

Tailgate with 5 attachment points using factory screws





#### AMAROK DOUBLE CAB UNDER RAIL BEDLINER



Access to Front Tie-downs





Access to Side Tie-downs

### UGGED

### VW AMAROK HARD FOLDING TONNEAU COVER



#### **Features and Benefits**

- Easy on or off in less than six minu