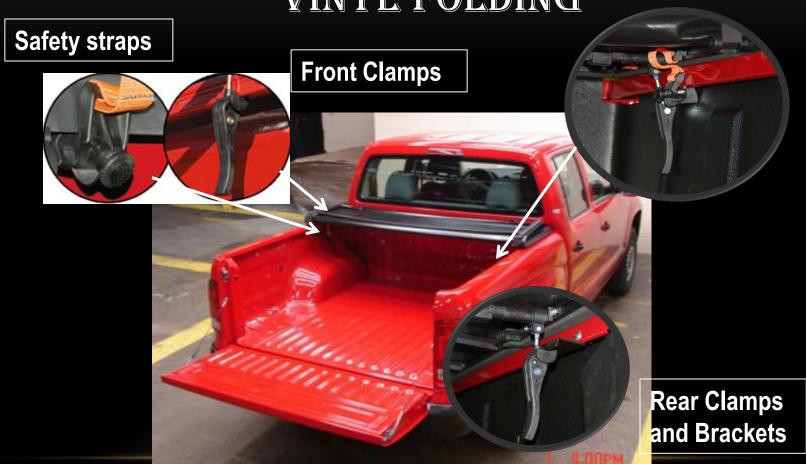

# VW AMAROK DOUBLE CAB RUGGED COVER VINYL FOLDING

Installation is simple, quick, and easy Small assembly and drilling required

- 1. Place the cover on front of truck bed
- 2. Secure front clamps
- 3. Attach safety straps
- 4. Attach Rear Bracket to Rear Rail inner Lip
- 5. Undo both clips so cover can be unfolded
- 6. Unfold first section
- 7. Unfold second section
- 8. Cover is laying down flat
- 9. Secure rear clamps for a tight fit