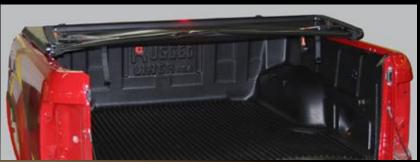

#### **Rail Protection**

#### VVV AMAROK Double Cab OVER RAIL BEDLINER

Access to 12V plug and Tie-downs

Access to Front Tie-downs

OPTIONAL INSTALLATION KIT LIK 34
TO COVER REAR TIE-DOWN AND 12v HOLES

- 2 pc. 2x4 Rubber Oval Plug
- 1 pc. 2 ½" Rubber Plug