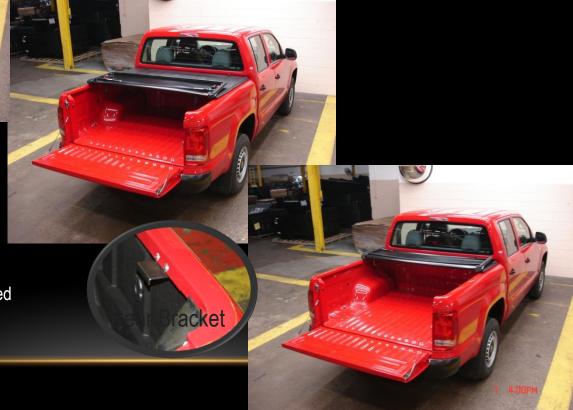

# VW AMAROK DOUBLE CAB RUGGED COVER VINYL FOLDING

# VW AMAROK DOUBLE CAB RUGGED COVER VINYL FOLDING

Installation is simple, quick, and easy Small assembly and drilling required

- 1. Place the cover on front of truck bed
- 2. Secure front clamps
- 3. Attach safety straps
- 4. Attach Rear Bracket to Rear Rail inner Lip
- 5. Undo both clips so cover can be unfolded
- 6. Unfold first section
- 7. Unfold second section
- 8. Cover is laying down flat
- 9. Secure rear clamps for a tight fit