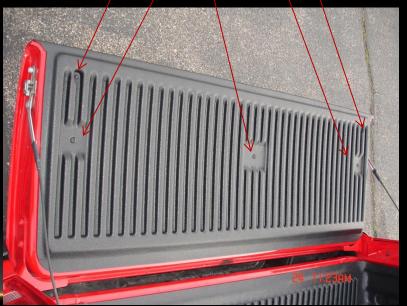

#### VW AMAROK Double Cab OVER RAIL BEDLINER

Tailgate with 5 attachment points using factory screws