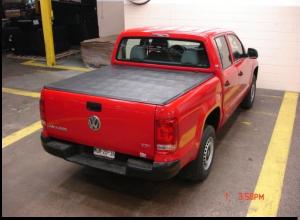

### VW AMAROK HARD FOLDING TONNEAU COVER

#### **Features and Benefits**

- Easy on or off in less than six minutes
- Small assembly and drilling required
- Completely assembled in the box no loose parts
- Drive with the cover in the open or closed position
- Sleek appearance improves gas mileage
- Can be combined with Rugged Liner Under Rail
  Bedliner