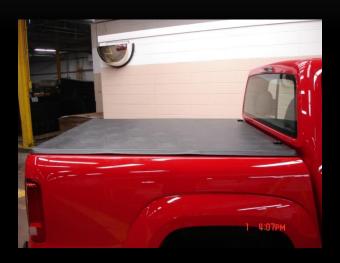

### VW AMAROK HARD FOLDING TONNEAU COVER

#### **Features and Benefits**

- Easy on or off in less than six minutes
- Small assembly and drilling required
- Completely assembled in the box no loose parts
- Drive with the cover in the open or closed position
- Sleek appearance improves gas mileage
- Can be combined with Rugged Liner Under Rail
  Bedliner