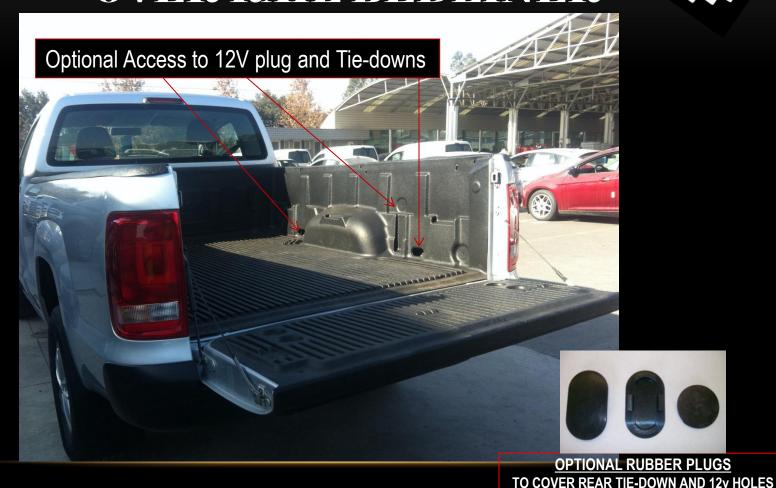

#### VVV AMAROK Double Cab OVER RAIL BEDLINER

Access to 12V plug and Tie-downs

Access to Front Tie-downs

OPTIONAL INSTALLATION KIT LIK 34
TO COVER REAR TIE-DOWN AND 12v HOLES

- 2 pc. 2x4 Rubber Oval Plug
- 1 pc. 2 ½" Rubber Plug