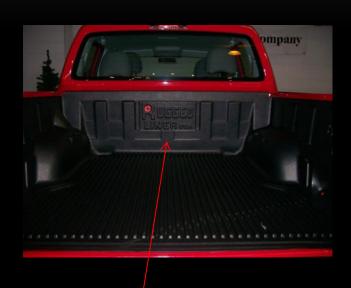

### VW AMAROK



### **RUGGED LINER LINE OF PRODUCTS**



## VW AMAROK SINGLE CAB OVER RAIL BEDLINER





### VWAMAROK SINGLE CAB







#### VW AMAROK Double Cab OVER RAIL BEDLINER

#### **Rail Protection**







#### VVV AMAROK Double Cab OVER RAIL BEDLINER



Access to 12V plug and Tie-downs

Access to Front Tie-downs





OPTIONAL INSTALLATION KIT LIK 34
TO COVER REAR TIE-DOWN AND 12v HOLES

- 2 pc. 2x4 Rubber Oval Plug
- 1 pc. 2 ½" Rubber Plug



#### VW AMAROK Double Cab OVER RAIL BEDLINER



Tailgate with 5 attachment points using factory screws





#### AMAROK DOUBLE CAB UNDER RAIL BEDLINER





#### AMAROK DOUBLE CAB UNDER RAIL BEDLINER



Front logo can be replaced with your personalized company logo

Tailgate with 5 attachment points using factory screws





#### AMAROK DOUBLE CAB UNDER RAIL BEDLINER



Access to Front Tie-downs





Access to Side Tie-downs

### UGGED

### VW AMAROK HARD FOLDING TONNEAU COVER



#### **Features and Benefits**

- Easy on or off in less than six minutes
- Small assembly and drilling required
- Completely assembled in the box no loose parts
- Drive with the cover in the open or closed position
- Sleek appearance improves gas mileage
- Can be combined with Rugged Liner Under Rail
  Bedliner



# VW AMAROK DOUBLE CAB RUGGED COVER VINYL FOLDING





# VW AMAROK DOUBLE CAB RUGGED COVER VINYL FOLDING

#### **Features and Benefits**

- Easy on or off in less than three minutes
- Completely asse