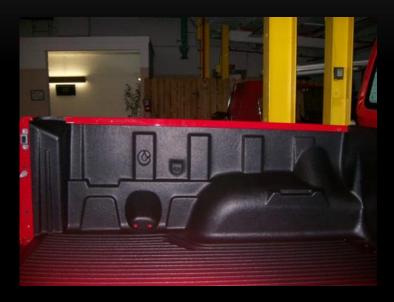

#### AMAROK DOUBLE CAB UNDER RAIL BEDLINER

Front logo can be replaced with your personalized company logo

Tailgate with 5 attachment points using factory screws