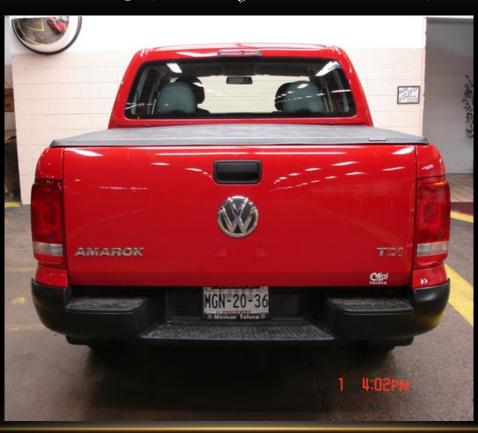

# VW AMAROK DOUBLE CAB RUGGED COVER VINYL FOLDING

#### **Features and Benefits**

- Easy on or off in less than three minutes
- Completely assembled in the box no loose parts
- Drive with the cover in the open or closed position
- Tailgate lock can provide additional security
- Sleek appearance improves gas mileage
- Safety strap included
- Can be combined with Rugged Liner Under Rail Bedliner