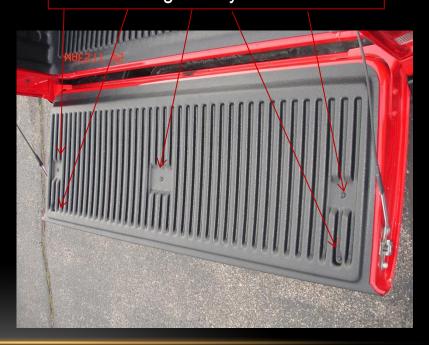

#### VW AMAROK Double Cab OVER RAIL BEDLINER

Tailgate with 5 attachment points using factory screws