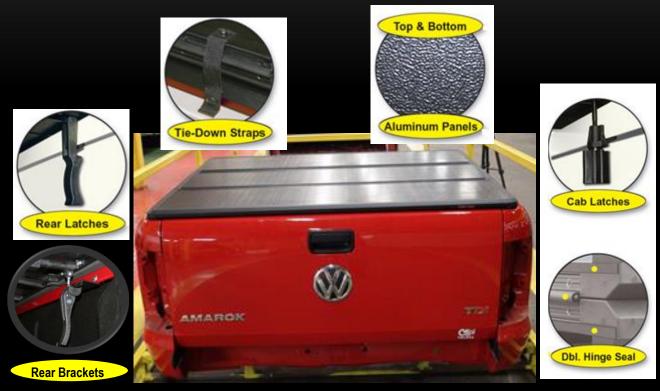

### VW AMAROK HARD FOLDING TONNEAU COVER

#### **Features and Benefits**

- Easy on or off in less than six minutes
- Small assembly and drilling required
- Completely assembled in the box no loose parts
- Drive with the cover in the open or closed position
- Sleek appearance improves gas mileage
- Can be combined with Rugged Liner Under Rail
  Bedliner