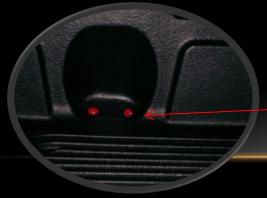

#### VVV AMAROK Double Cab OVER RAIL BEDLINER

Access to 12V plug and Tie-downs

Access to Front Tie-downs

OPTIONAL INSTALLATION KIT LIK 34
TO COVER REAR TIE-DOWN AND 12v HOLES

- 2 pc. 2x4 Rubber Oval Plug
- 1 pc. 2 ½" Rubber Plug

#### AMAROK DOUBLE CAB UNDER RAIL BEDLINER

Access to Front Tie-downs

Access to Side Tie-downs