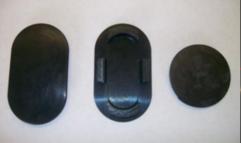

#### VVV AMAROK Double Cab OVER RAIL BEDLINER

Access to 12V plug and Tie-downs

Access to Front Tie-downs

OPTIONAL INSTALLATION KIT LIK 34
TO COVER REAR TIE-DOWN AND 12v HOLES

- 2 pc. 2x4 Rubber Oval Plug
- 1 pc. 2 ½" Rubber Plug