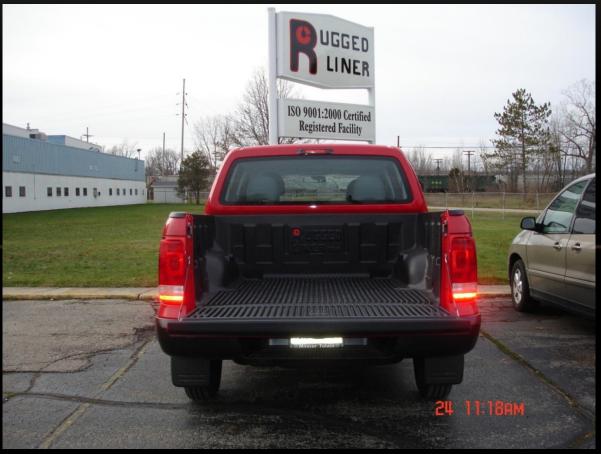

### VW AMAROK



### **RUGGED LINER LINE OF PRODUCTS**



## VW AMAROK SINGLE CAB OVER RAIL BEDLINER





### VWAMAROK SINGLE CAB







#### VW AMAROK Double Cab OVER RAIL BEDLINER

#### **Rail Protection**







#### VVV AMAROK Double Cab OVER RAIL BEDLINER



Access to 12V plug and Tie-downs

Access to Front Tie-downs





OPTIONAL INSTALLATION KIT LIK 34
TO COVER REAR TIE-DOWN AND 12v HOLES

- 2 pc. 2x4 Rubber Oval Plug
- 1 pc. 2 ½" Rubber Plug



#### VW AMAROK Double Cab OVER RAIL BEDLINER



Tailgate with 5 attachment points using factory screws





#### AMAROK DOUBLE CAB UNDER RAIL BEDLINER





#### AMAROK DOUBLE CAB UNDER RAIL BEDLINER



Front logo can be replaced with your personalized company logo

Tailgate with 5 attachment points using factory screws





#### AMAROK DOUBLE CAB UNDER RAI