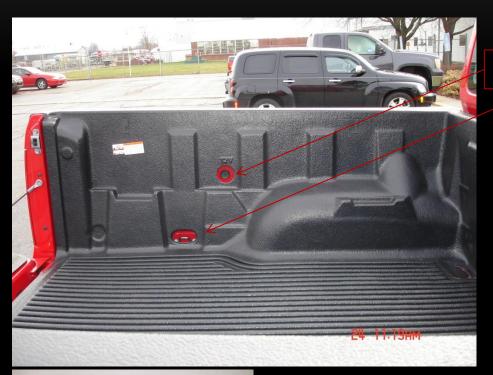

#### VVV AMAROK Double Cab OVER RAIL BEDLINER

Access to 12V plug and Tie-downs

Access to Front Tie-downs

OPTIONAL INSTALLATION KIT LIK 34
TO COVER REAR TIE-DOWN AND 12v HOLES

- 2 pc. 2x4 Rubber Oval Plug
- 1 pc. 2 ½" Rubber Plug