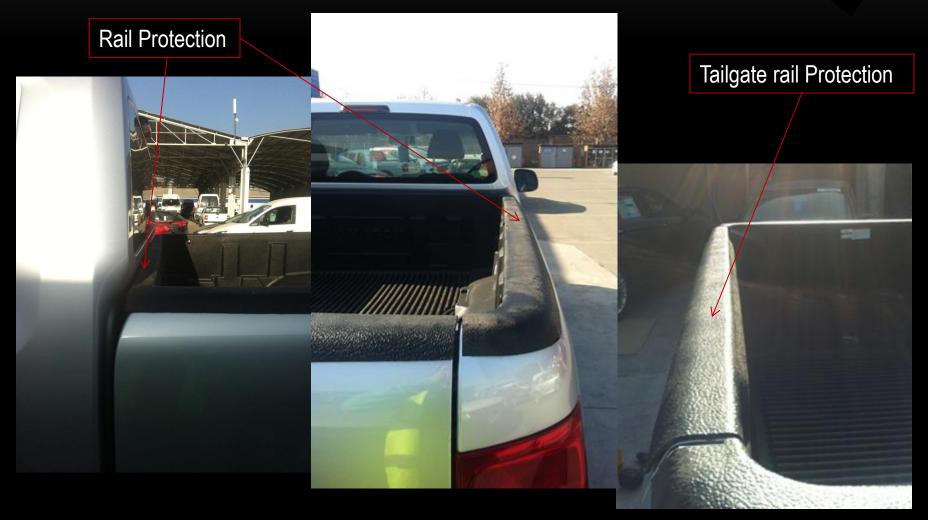

### VW AMAROK



### **RUGGED LINER LINE OF PRODUCTS**



## VW AMAROK SINGLE CAB OVER RAIL BEDLINER





### VWAMAROK SINGLE CAB







#### VW AMAROK Double Cab OVER RAIL BEDLINER

#### **Rail Protection**







#### VVV AMAROK Double Cab OVER RAIL BEDLINER



Access to 12V plug and Tie-downs

Access to Front Tie-downs





OPTIONAL INSTALLATION KIT LIK 34
TO COVER REAR TIE-DOWN AND 12v HOLES

- 2 pc. 2x4 Rubber Oval Plug
- 1 pc. 2 ½" Rubber Plug



#### VW AMAROK Double Cab OVER RAIL BEDLINER



Tailgate with 5 attachment points using factory screws





#### AMAROK DOUBLE CAB UNDER RAIL BEDLINER





#### AMAROK DOUBLE CAB UNDER RAIL BEDLINER



Front logo can be replaced with your personalized company logo

Tailgate with 5 attachment points using factory screws





#### AMAROK DOUBLE CAB UNDER RAIL BEDLINER



Access to Front Tie-downs





Access to Side Tie-downs

### UGGED

### VW AMAROK HARD FOLDING TONNEAU C